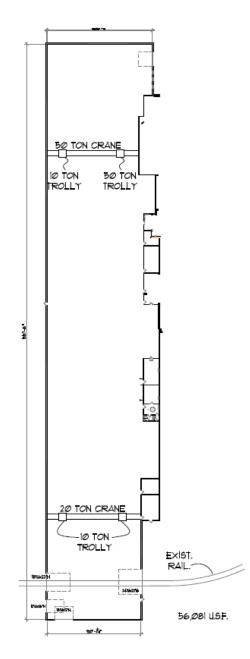

### **PROPERTY FEATURES**

- + TOTAL BUILDING: 53,000 SF
- + CONSTRUCTION: Steel and block
- CRANES: 1 20 ton crane with 2 10 ton trolleys. Hook height is 25'; Bridge clearance height is 27'. 1 – 50 ton crane with 1 – 50 ton trolley and 1 – 10 ton trolley. Hook height is 24'; Bridge clearance height is 26'.
- + DRIVE-INS: 2
- + RAIL SERVICE: Minnesota Commercial 1 spur into building
- + ELECTRIC: 1600 amp, 480 volt, 3 phase

# AVAILABLE 2500 COUNTY ROAD B WEST

FLOOR PLAN

© 2023 CBRE, Inc. This information has been obtained from sources believed reliable. We have not verified it and make no guarantee, warranty or representation about it. Any projections, opinions, assumptions or estimates used are for example only and do not represent the current or future performance of the property. You and your advisors should conduct a careful, independent investigation of the property to determine to your satisfaction the suitability of the property for your needs. Photos herein are the property of their respective owners and use of these images without the express written consent of the owner is prohibited. CBRE and the CBRE logo are service marks of CBRE, Inc. and/or its affiliated or related companies in the United States and other countries. All other marks displayed on this document are the property of their respective owners.