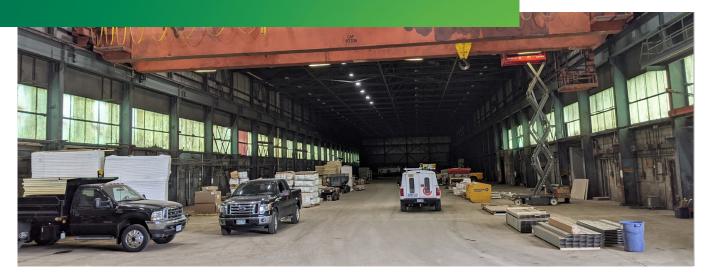

### **PROPERTY FEATURES**

- + TOTAL BUILDING: 53,000 SF
- + CONSTRUCTION: Steel and block
- CRANES: 1 20 ton crane with 2 10 ton trolleys. Hook height is 25'; Bridge clearance height is 27'. 1 – 50 ton crane with 1 – 50 ton trolley and 1 – 10 ton trolley. Hook height is 24'; Bridge clearance height is 26'.
- + DRIVE-INS: 2
- + RAIL SERVICE: Minnesota Commercial 1 spur into building
- + ELECTRIC: 1600 amp, 480 volt, 3 phase