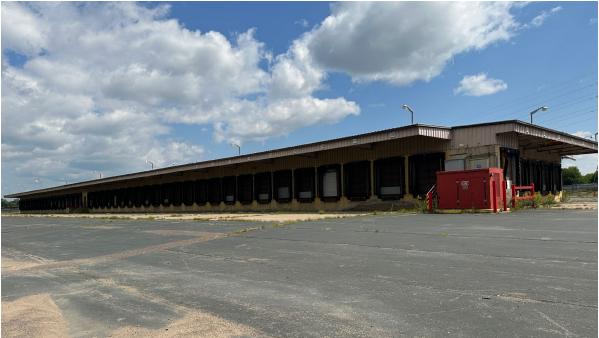

## PROPERTY HIGHLIGHTS

- Rare cross dock opportunity
- Potential for outside storage

| Lease Rate:               | Negotiable                                                                  |
|---------------------------|-----------------------------------------------------------------------------|
| Building Size:            | 4,400 SF Office<br>6,665 SF Shop<br>44,200 SF Dock<br><b>55,265 SFTotal</b> |
| Site Area:                | 10.61 acres                                                                 |
| Dock Width:               | 80'                                                                         |
| Clear Height:             | 14'7"                                                                       |
| Column Spacing:           | Clearspan                                                                   |
| Main Building Loading:    | 94 docks, 1 drive-in                                                        |
| Maintenance Shop Loading: | 5 drive-ins                                                                 |
| Roof:                     | 2014                                                                        |
| Trailer Parking:          | 132 stalls                                                                  |
| Vehicle Parking:          | ± 110                                                                       |
| 2023 Taxes:               | \$175,816                                                                   |
|                           |                                                                             |