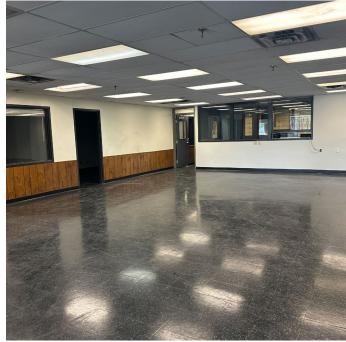

## PROPERTY HIGHLIGHTS

- Rare cross dock opportunity
- Potential for outside storage

| Lease Rate:               | Negotiable                                                                  |
|---------------------------|-----------------------------------------------------------------------------|
| Building Size:            | 4,400 SF Office<br>6,665 SF Shop<br>44,200 SF Dock<br><b>55,265 SFTotal</b> |
| Site Area:                | 10.61 acres                                                                 |
| Dock Width:               | 80'                                                                         |
| Clear Height:             | 14'7"                                                                       |
| Column Spacing:           | Clearspan                                                                   |
| Main Building Loading:    | 94 docks, 1 drive-in                                                        |
| Maintenance Shop Loading: | 5 drive-ins                                                                 |
| Roof:                     | 2014                                                                        |
| Trailer Parking:          | 132 stalls                                                                  |
| Vehicle Parking:          | ± 110                                                                       |
| 2023 Taxes:               | \$175,816                                                                   |
|                           |                                                                             |