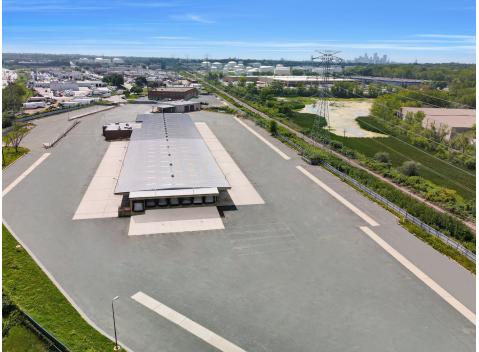

2975 PARTRIDGE ROAD

**ROSEVILLE, MINNESOTA** 

## PROPERTY HIGHLIGHTS

- Rare cross dock opportunity
- Potential for outside storage

| Lease Rate:               | Negotiable                                                                  |
|---------------------------|-----------------------------------------------------------------------------|
| Building Size:            | 4,400 SF Office<br>6,665 SF Shop<br>44,200 SF Dock<br><b>55,265 SFTotal</b> |
| Site Area:                | 10.61 acres                                                                 |
| Dock Width:               | 80'                                                                         |
| Clear Height:             | 14'7"                                                                       |
| Column Spacing:           | Clearspan                                                                   |
| Main Building Loading:    | 94 docks, 1 drive-in                                                        |
| Maintenance Shop Loading: | 5 drive-ins                                                                 |
| Roof:                     | 2014                                                                        |
| Trailer Parking:          | 132 stalls                                                                  |
| Vehicle Parking:          | ± 110                                                                       |
| 2023 Taxes:               | \$175,816                                                                   |
|                           |                                                                             |