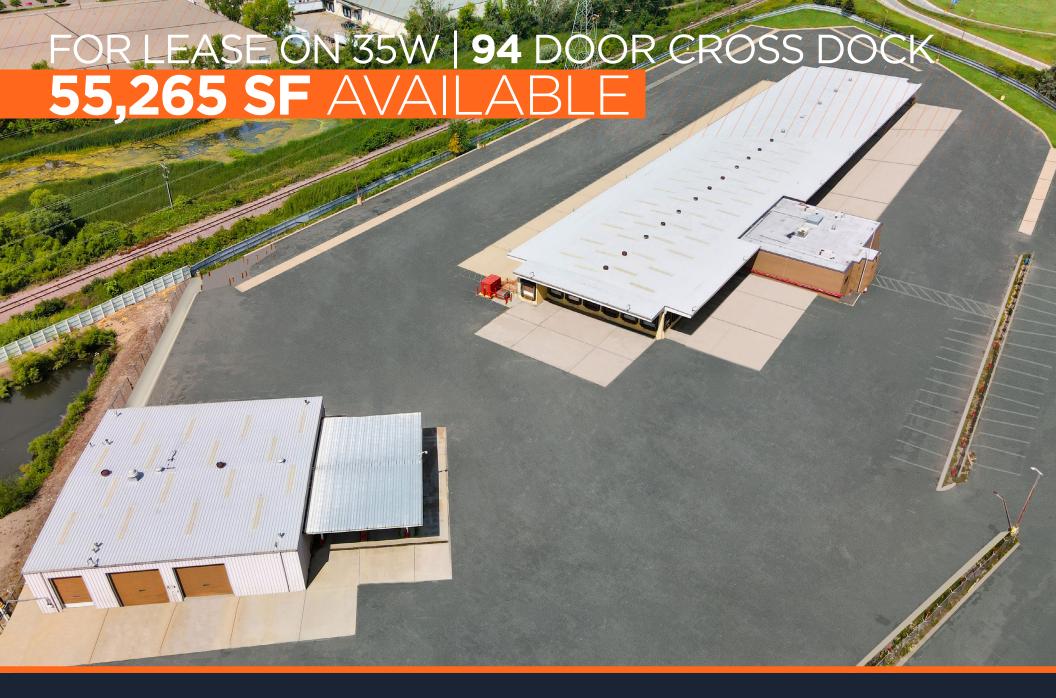

2975 PARTRIDGE ROAD

**ROSEVILLE, MINNESOTA** 

## PROPERTY HIGHLIGHTS

- Rare cross dock opportunity
- Potential for outside storage

| Lease Rate:               | Negotiable                                                                  |
|---------------------------|-----------------------------------------------------------------------------|
| Building Size:            | 4,400 SF Office<br>6,665 SF Shop<br>44,200 SF Dock<br><b>55,265 SFTotal</b> |
| Site Area:                | 10.61 acres                                                                 |
| Dock Width:               | 80'                                                                         |
| Clear Height:             | 14'7"                                                                       |
| Column Spacing:           | Clearspan                                                                   |
| Main Building Loading:    | 94 docks, 1 drive-in                                                        |
| Maintenance Shop Loading: | 5 drive-ins                                                                 |
| Roof:                     | 2014                                                                        |
| Trailer Parking:          | 132 stalls                                                                  |
| Vehicle Parking:          | ± 110                                                                       |
| 2023 Taxes:               | \$175,816                                                                   |
|                           |                                                                             |