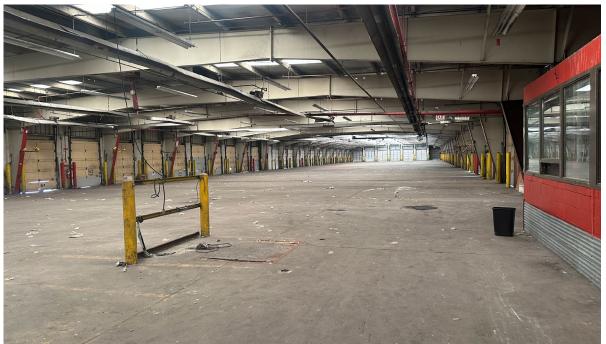

## PROPERTY HIGHLIGHTS

- Rare cross dock opportunity
- Potential for outside storage

| Lease Rate:               | Negotiable                                                                  |
|---------------------------|-----------------------------------------------------------------------------|
| Building Size:            | 4,400 SF Office<br>6,665 SF Shop<br>44,200 SF Dock<br><b>55,265 SFTotal</b> |
| Site Area:                | 10.61 acres                                                                 |
| Dock Width:               | 80'                                                                         |
| Clear Height:             | 14'7"                                                                       |
| Column Spacing:           | Clearspan                                                                   |
| Main Building Loading:    | 94 docks, 1 drive-in                                                        |
| Maintenance Shop Loading: | 5 drive-ins                                                                 |
| Roof:                     | 2014                                                                        |
| Trailer Parking:          | 132 stalls                                                                  |
| Vehicle Parking:          | ± 110                                                                       |
| 2023 Taxes:               | \$175,816                                                                   |
|                           |                                                                             |