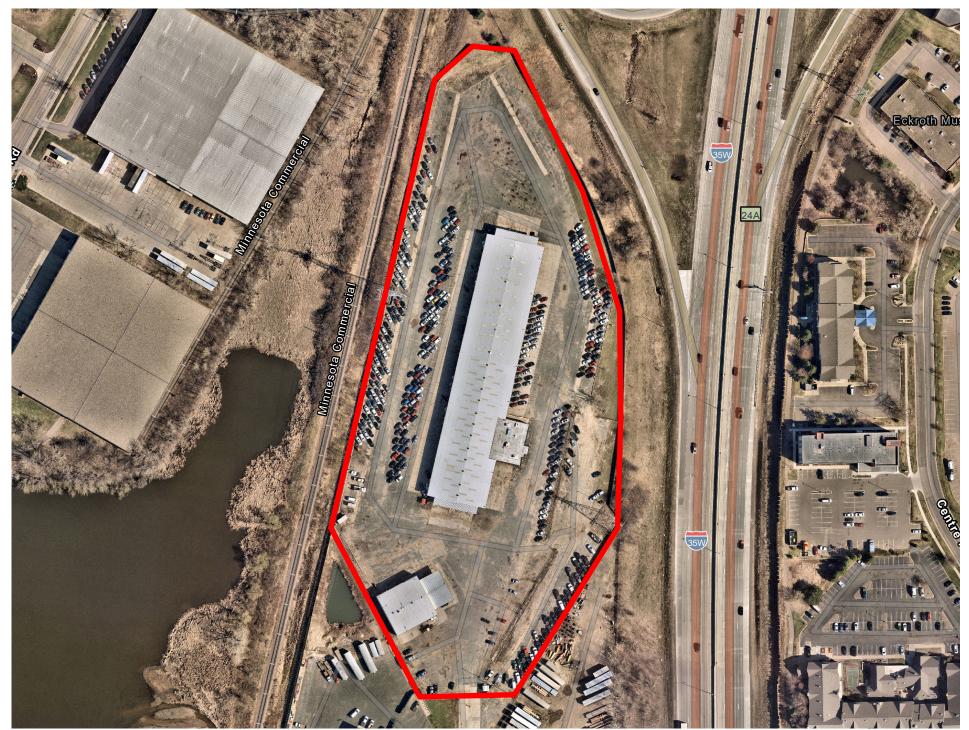

## PROPERTY HIGHLIGHTS

- Rare cross dock opportunity
- Potential for outside storage

| Lease Rate:               | Negotiable                                                                  |
|---------------------------|-----------------------------------------------------------------------------|
| Building Size:            | 4,400 SF Office<br>6,665 SF Shop<br>44,200 SF Dock<br><b>55,265 SFTotal</b> |
| Site Area:                | 10.61 acres                                                                 |
| Dock Width:               | 80'                                                                         |
| Clear Height:             | 14'7"                                                                       |
| Column Spacing:           | Clearspan                                                                   |
| Main Building Loading:    | 94 docks, 1 drive-in                                                        |
| Maintenance Shop Loading: | 5 drive-ins                                                                 |
| Roof:                     | 2014                                                                        |
| Trailer Parking:          | 132 stalls                                                                  |
| Vehicle Parking:          | ± 110                                                                       |
| 2023 Taxes:               | \$175,816                                                                   |
|                           |                                                                             |

## SITE

- 132 Yard Parking Positions (53'-0")
- 211 Total

**Brent Masica** 

Executive Director +1 952 893 8231 brent.masica@cushwake.com **Danny McNamara** 

Director +1 952 893 8895 danny.mcnamara@cushwake.com