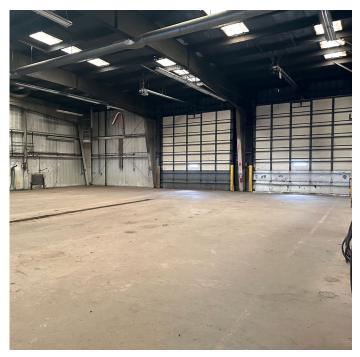

## PROPERTY HIGHLIGHTS

- Rare cross dock opportunity
- Potential for outside storage

| Lease Rate:               | Negotiable                                                                  |
|---------------------------|-----------------------------------------------------------------------------|
| Building Size:            | 4,400 SF Office<br>6,665 SF Shop<br>44,200 SF Dock<br><b>55,265 SFTotal</b> |
| Site Area:                | 10.61 acres                                                                 |
| Dock Width:               | 80'                                                                         |
| Clear Height:             | 14'7"                                                                       |
| Column Spacing:           | Clearspan                                                                   |
| Main Building Loading:    | 94 docks, 1 drive-in                                                        |
| Maintenance Shop Loading: | 5 drive-ins                                                                 |
| Roof:                     | 2014                                                                        |
| Trailer Parking:          | 132 stalls                                                                  |
| Vehicle Parking:          | ± 110                                                                       |
| 2023 Taxes:               | \$175,816                                                                   |
|                           |                                                                             |