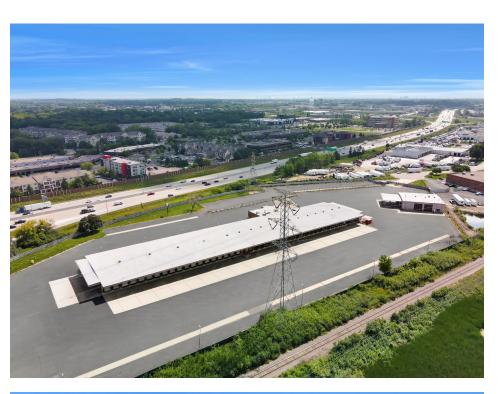

2975 PARTRIDGE ROAD

**ROSEVILLE, MINNESOTA** 

## PROPERTY HIGHLIGHTS

- Rare cross dock opportunity
- Potential for outside storage

| Lease Rate:               | Negotiable                                                                  |
|---------------------------|-----------------------------------------------------------------------------|
| Building Size:            | 4,400 SF Office<br>6,665 SF Shop<br>44,200 SF Dock<br><b>55,265 SFTotal</b> |
| Site Area:                | 10.61 acres                                                                 |
| Dock Width:               | 80'                                                                         |
| Clear Height:             | 14'7"                                                                       |
| Column Spacing:           | Clearspan                                                                   |
| Main Building Loading:    | 94 docks, 1 drive-in                                                        |
| Maintenance Shop Loading: | 5 drive-ins                                                                 |
| Roof:                     | 2014                                                                        |
| Trailer Parking:          | 132 stalls                                                                  |
| Vehicle Parking:          | ± 110                                                                       |
| 2023 Taxes:               | \$175,816                                                                   |
|                           |                                                                             |